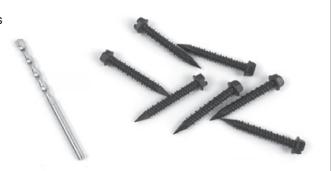

## **Concrete Anchoring System**

- · Suitable for concrete, brick applications
- · Suitable for some preservative-treated wood applications
- · One drill bit included in each box
- 100 Per box

| PART<br>NUMBER | DESCRIPTION                    |
|----------------|--------------------------------|
| 41103          | 3/16" x 1-1/4" Hex Washer Head |
| 41104          | 1/4" x 1-1/4" Hex Washer Head  |
| 41105          | 1/4" x 1-3/4" Hex Washer Head  |