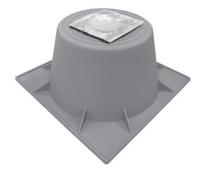

## **One Piece Condenser Risers**

- · Sturdy & Stable
- · Used to elevate the system from the potential threat of rain or snow
- Extends the life of your condenser or heat pump by allowing the base of the unit to stay dry

| PART<br>NUMBER | DESCRIPTION |
|----------------|-------------|
| 18031          | 6"          |