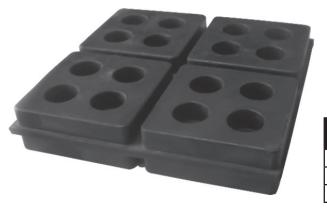

## **Waffle Squares Equipment Pads**

- Designed to reduce problems in industry caused by structure born vibrations and noise very thick and very durable
- · Have excellent vibration-reducing effect

| PART<br>NUMBER | DESCRIPTION      |
|----------------|------------------|
| 18317          | 2" x 2" x 3/4"   |
| 18318          | 4" x 4" x 3/4"   |
| 18319          | 18" x 18" x 3/4" |