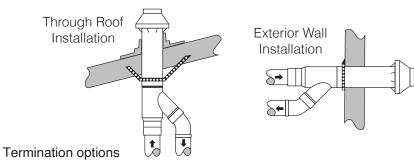

## **Concentric Vent Kits**

For high efficiency tankless water heaters

- · PVC vents simplify installation
- · Available in 2", 3" and 4" IPS
- · Can be used vertically or horizontally
- · Interior screen prevents bird or rodent entry

## Flexible Installation

Concentric vent kits allows for both exhaust and intake pipes to penetrate the roof or side wall through only one hole.

- Molded cap with socket allows for vent screens and extensions. Cap can be mechanically fastened, allowing for quick removal and easy cleaning.
- Integral fins prevent the cap from sitting flush to the wall, ensuring proper spacing needed for air flow.
- Pipe in pipe design allows for single wall penetration resulting in fewer holes to core & seal.
- Short branch on the Wye makes for a stronger fitting which can be installed in tighter spaces.

Low profile side wall vent kits offer a lower profile alternative to the typical two pipe side wall snorkel termination. They include integrally molded vent screens, and the design neatly disguises both the intake and exhaust