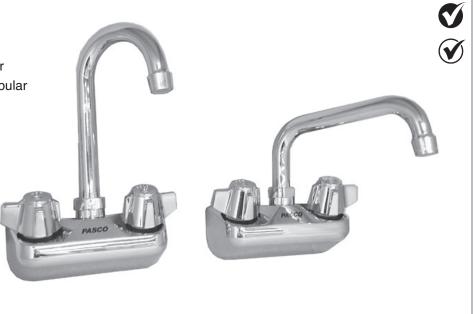

## Medium Duty - Wall Mount - 4" Centers

- · Chrome plated brass
- 1/2" FPT inlets
- · Satin finished brass water ways
- 55/64" Female water saver aerator
- · Twin Seal chrome plated brass tubular swing spout