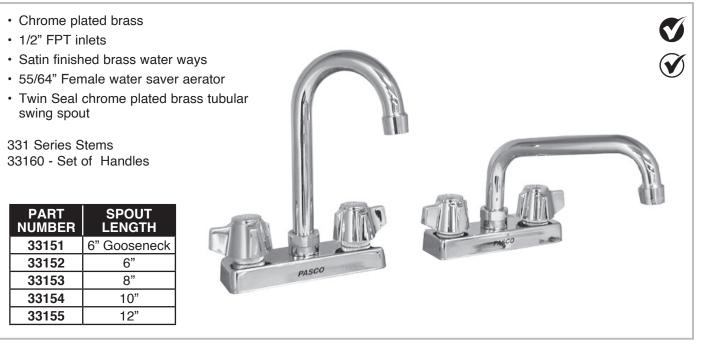

## Medium Duty - Deck Mount - 4" Centers - Sink or Laundry Tray

## Medium Duty - Wall Mount - 4" Centers

- · Chrome plated brass
- 1/2" FPT inlets
- · Satin finished brass water ways
- 55/64" Female water saver aerator
- · Twin Seal chrome plated brass tubular swing spout

331 Series Stems 33160 - Set of Handles

| PART<br>NUMBER | SPOUT<br>LENGTH |
|----------------|-----------------|
| 33161          | 6" Gooseneck    |
| 33162          | 6"              |
| 33163          | 8"              |
| 33164          | 10"             |
| 33165          | 12"             |
|                |                 |