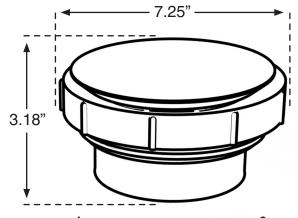

## SEWER POP-UP Overflow Protection Device CLEANOUT & RELIEF VALVE

6" SIZE ONLY AVAILABLE FROM PASCO

THREADED FOR 3" OR 4" FEMALE PIPE ADAPTER
#62304

THREADED FOR 6" FEMALE PIPE ADAPTER #62306

- Automatic pop-up releases sewage overlfow outside the house.
- Prevents thousands of dollars in property damages.
- Eliminates health hazards associated with sewage overflow.
- Vandal and tamper resistant center.
- Threaded unit can be used with PVC or ABS.
- For cast iron pipe, use female adapter.

## **PASCO PVC SEWER POP-UP**

**Overflow Protection Device** 

**CLEANOUT & RELIEF VALVE** 

#62304 Threaded for 3" or 4" female pipe fittings

#62306 Threaded for 6" female pipe fittings

- Automatic pop-up releases sewage overlfow outside the house.
- Prevents thousands of dollars in property damages.
- Eliminates health hazards associated with sewage overflow.
- Vandal and tamper resistant center.
- Threaded unit can be used with PVC or ABS.
- For cast iron pipe, use female adapter.