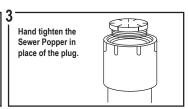

## SEWER POP-UP Overflow Protection Device CLEANOUT & RELIEF VALVE

6" SIZE ONLY AVAILABLE FROM PASCO

THREADED FOR 3" OR 4" FEMALE PIPE ADAPTER
#62304

THREADED FOR 6" FEMALE PIPE ADAPTER #62306

- Automatic pop-up releases sewage overlfow outside the house.
- Prevents thousands of dollars in property damages.
- Eliminates health hazards associated with sewage overflow.
- Vandal and tamper resistant center.
- Threaded unit can be used with PVC or ABS.
- For cast iron pipe, use female adapter.

## **PASCO PVC SEWER POP-UP**

**Overflow Protection Device** 

**CLEANOUT & RELIEF VALVE** 

#62304 Threaded for 3" or 4" female pipe fittings

#62306 Threaded for 6" female pipe fittings

- Automatic pop-up releases sewage overlfow outside the house.
- Prevents thousands of dollars in property damages.
- Eliminates health hazards associated with sewage overflow.
- Vandal and tamper resistant center.
- Threaded unit can be used with PVC or ABS.
- For cast iron pipe, use female adapter.