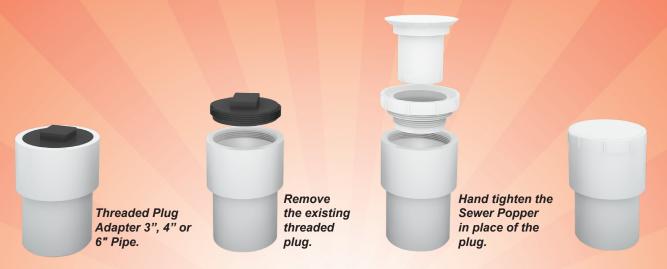

## SEWER POP-UP Overflow Protection Device CLEANOUT & RELIEF VALVE

6" SIZE ONLY AVAILABLE FROM PASCO

THREADED FOR 3" OR 4" FEMALE PIPE ADAPTER
#62304

THREADED FOR 6" FEMALE PIPE ADAPTER #62306

- Automatic pop-up releases sewage overlfow outside the house.
- Prevents thousands of dollars in property damages.
- Eliminates health hazards associated with sewage overflow.
- Vandal and tamper resistant center.
- Threaded unit can be used with PVC or ABS.
- For cast iron pipe, use female adapter.

## **PASCO PVC SEWER POP-UP**

**Overflow Protection Device** 

**CLEANOUT & RELIEF VALVE** 

#62304 Threaded for 3" or 4" female pipe fittings

#62306 Threaded for 6" female pipe fittings

- Automatic pop-up releases sewage overlfow outside the house.
- Prevents thousands of dollars in property damages.
- Eliminates health hazards associated with sewage overflow.
- Vandal and tamper resistant center.
- Threaded unit can be used with PVC or ABS.
- For cast iron pipe, use female adapter.