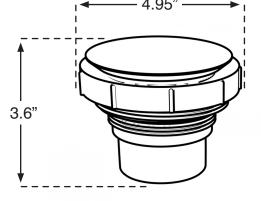

## SEWER POP-UP Overflow Protection Device CLEANOUT & RELIEF VALVE

6" SIZE ONLY AVAILABLE FROM PASCO

THREADED FOR 3" OR 4" FEMALE PIPE ADAPTER
#62304

THREADED FOR 6" FEMALE PIPE ADAPTER #62306

- Automatic pop-up releases sewage overlfow outside the house.
- Prevents thousands of dollars in property damages.
- Eliminates health hazards associated with sewage overflow.
- Vandal and tamper resistant center.
- Threaded unit can be used with PVC or ABS.
- For cast iron pipe, use female adapter.

## **PASCO PVC SEWER POP-UP**

**Overflow Protection Device** 

**CLEANOUT & RELIEF VALVE** 

#62304 Threaded for 3" or 4" female pipe fittings

#62306 Threaded for 6" female pipe fittings

- Automatic pop-up releases sewage overlfow outside the house.
- Prevents thousands of dollars in property damages.
- Eliminates health hazards associated with sewage overflow.
- Vandal and tamper resistant center.
- Threaded unit can be used with PVC or ABS.
- For cast iron pipe, use female adapter.