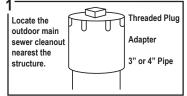

## SEWER POP-UP Overflow Protection Device CLEANOUT & RELIEF VALVE

6" SIZE ONLY AVAILABLE FROM PASCO

THREADED FOR 3" OR 4" FEMALE PIPE ADAPTER
#62304

THREADED FOR 6" FEMALE PIPE ADAPTER #62306

- Automatic pop-up releases sewage overlfow outside the house.
- Prevents thousands of dollars in property damages.
- Eliminates health hazards associated with sewage overflow.
- Vandal and tamper resistant center.
- Threaded unit can be used with PVC or ABS.
- For cast iron pipe, use female adapter.

## **PASCO PVC SEWER POP-UP**

**Overflow Protection Device** 

**CLEANOUT & RELIEF VALVE** 

#62304 Threaded for 3" or 4" female pipe fittings

#62306 Threaded for 6" female pipe fittings

- Automatic pop-up releases sewage overlfow outside the house.
- Prevents thousands of dollars in property damages.
- Eliminates health hazards associated with sewage overflow.
- Vandal and tamper resistant center.
- Threaded unit can be used with PVC or ABS.
- For cast iron pipe, use female adapter.