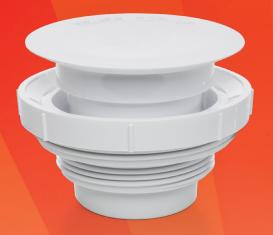

## SEWER POP-UP Overflow Protection Device CLEANOUT & RELIEF VALVE

6" SIZE ONLY AVAILABLE FROM PASCO

THREADED FOR 3" OR 4" FEMALE PIPE ADAPTER
#62304

THREADED FOR 6" FEMALE PIPE ADAPTER #62306

- Automatic pop-up releases sewage overlfow outside the house.
- Prevents thousands of dollars in property damages.
- Eliminates health hazards associated with sewage overflow.
- Vandal and tamper resistant center.
- Threaded unit can be used with PVC or ABS.
- For cast iron pipe, use female adapter.

## **PASCO PVC SEWER POP-UP**

**Overflow Protection Device** 

**CLEANOUT & RELIEF VALVE** 

#62304 Threaded for 3" or 4" female pipe fittings

#62306 Threaded for 6" female pipe fittings

- Automatic pop-up releases sewage overlfow outside the house.
- Prevents thousands of dollars in property damages.
- Eliminates health hazards associated with sewage overflow.
- Vandal and tamper resistant center.
- Threaded unit can be used with PVC or ABS.
- For cast iron pipe, use female adapter.