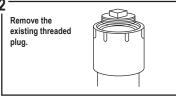

## SEWER POP-UP Overflow Protection Device CLEANOUT & RELIEF VALVE

6" SIZE ONLY AVAILABLE FROM PASCO

THREADED FOR 3" OR 4" FEMALE PIPE ADAPTER
#62304

THREADED FOR 6" FEMALE PIPE ADAPTER #62306

- Automatic pop-up releases sewage overlfow outside the house.
- Prevents thousands of dollars in property damages.
- Eliminates health hazards associated with sewage overflow.
- Vandal and tamper resistant center.
- Threaded unit can be used with PVC or ABS.
- For cast iron pipe, use female adapter.

## **PASCO PVC SEWER POP-UP**

**Overflow Protection Device** 

**CLEANOUT & RELIEF VALVE** 

#62304 Threaded for 3" or 4" female pipe fittings

#62306 Threaded for 6" female pipe fittings

- Automatic pop-up releases sewage overlfow outside the house.
- Prevents thousands of dollars in property damages.
- Eliminates health hazards associated with sewage overflow.
- Vandal and tamper resistant center.
- Threaded unit can be used with PVC or ABS.
- For cast iron pipe, use female adapter.