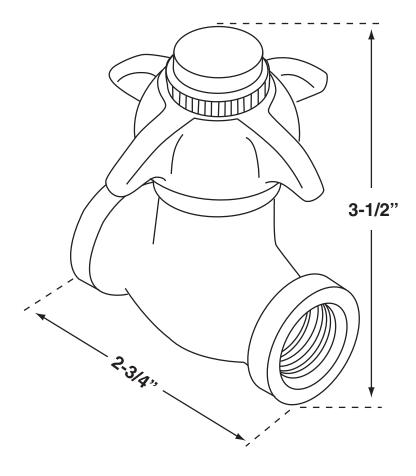

Engineering Specification: Chrome plated brass self-closing utility style valve for wall hung urinals, urinal troughs, recreational outdoor showers.

## Self-Closing Utility Water Valve #2192

- · Straight flow through
- 1/2" FPT inlet and outlet
- · Cannot have a metered flow
- · Spring handle must be held in on position upon release of handle, valve shuts off